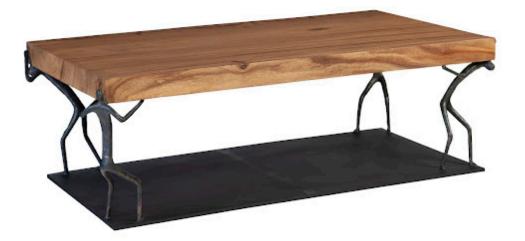

## Chamcha Wood/Metal, Natural

The Atlas Small Natural Coffee Table has a storied namesake. In Greek mythology, Atlas was the Titan god of endurance whom Zeus tasked with holding up the celestial heavens for eternity. The figures supporting the wood top of this natural wood coffee table have as weighty a job as the mythical hero. With exquisite craftsmanship, we have rescued the reclaimed chamcha wood top from being one of Nature's finest castaways by making it into an elemental design statement. Combined with the whimsical black metal base, the overall style is fitting for a number of interiors, including contemporary, modern farmhouse, and industrial chic. There are a variety of furnishings and accessories in the Atlas Collection that reflect the ethos Phillips Collection personifies: modern organic.

Size Weight Material Finish Color SKU 50x27x17"h (52x29x19"h packed) 123 LBS (148 LBS packed) Wood, Metal Natural Brown, Black TH101813