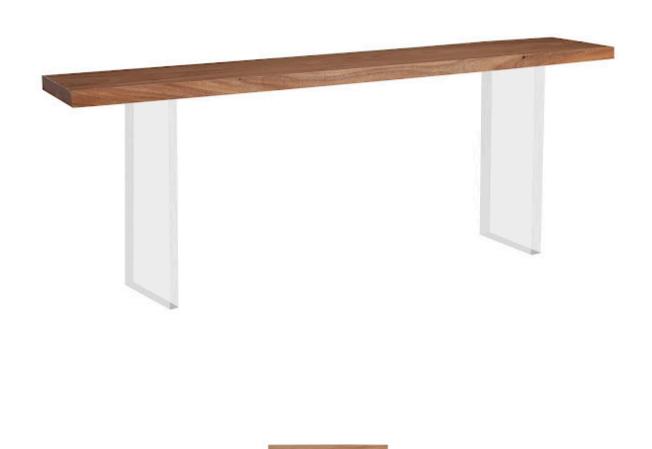

## FLOATING CONSOLE TABLE, ACRYLIC LEGS

With acrylic legs that all but disappear, the plank top of our Floating Large Natural Console Table seems to levitate. Made of chamcha wood that we have left natural, the top has tremendous personality given the beautiful color gradations in the woodgrain, which has a textural complexity to it. We offer the Floating tables in a number of finishes, including natural and gray; and sizes, including console tables, side tables, and coffee tables—several with organic edges that mimic the shapes of the original trees. Each of the offerings in this collection reflects the ethos that Phillips Collection personifies: modern organic.

Size 84x18x30"h (88x22x34"h packed)

Weight 110 LBS (130 LBS packed)
Material Chamcha Wood, Acrylic

Finish Natural

Color Brown
SKU TH101690

Click here to view online