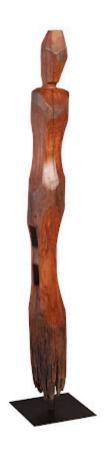

## **OLD POLE MAN STATUE**

Abstract art is a wonderful vehicle for communicating the human condition. The Old Pole Man Statue is a statue crafted from natural wood that illustrates the undeniable connection between man and Nature. Wood is a living, breathing organism just like we are; this is proven in how the natural growth patterns of the piece simulate the subtle, unique curvature present in the human body. The way in which the human form seems to be growing from the black iron base as if it were a tree is a delightful touch and is sure to make this piece a strong conversation starter within your space.

Size 12x12x70"h (16x16x74"h packed)
Weight 51 LBS (62 LBS packed)

Material Wood, Metal

Finish

Color Brown, Black SKU TH101668

Click here to view online