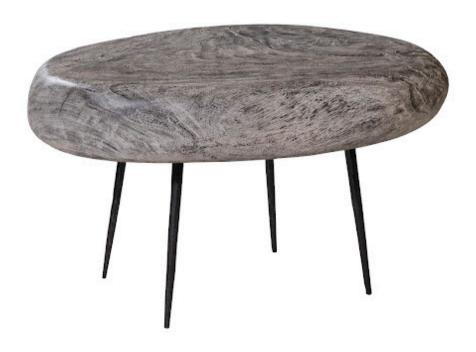

## SKIPPING STONE SIDE TABLE

Gray Stone, Forged Legs

The Skipping Stone Medium Gray Side Table is a traditional design that inspires nostalgia for the great era we now call Americana with a twist. It is made of wood in a gray stone finish. Round tables have rested next to sofas and chairs in American living rooms and dens since our country's great woodworkers began plying their trade. We simply chose a reclaimed piece of wood in an organic shape to increase the table's appeal. A design detail of note is the thinness of the forged metal legs, which contemporizes the design a bit.

Size 33x26x20"h (37x30x24"h packed)

Weight 88 LBS (105 LBS packed)

Material Chamcha Wood

Finish Gray Stone

Color Gray, Black

SKU **TH101664** 

Click here to view online