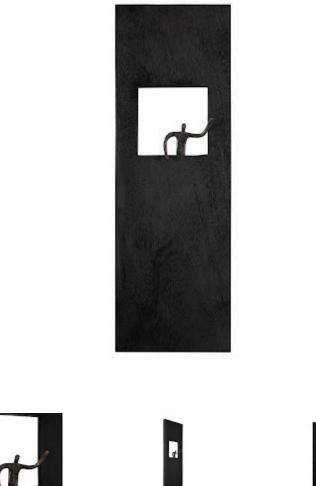

## Rectangle, Black

The clean lines of the Leaning Figure Wall Decor make this slim piece of decorative wall art a perfect accent for contemporary, modern farmhouse, and mid-century modern interiors. Abstractly rendered in metal in a bronze finish, the slim figure adds a whimsical accent to its spot on the wall. Powerful on its own, this piece of art can be combined with three other abstract figures, each playing its part within the cutout in the black rectangular wall plate. Each of these pieces of decorative wall art reflects the ethos that Phillips Collection personifies: modern organic.

## 10x1x30"h (12x3x32"h packed) 6 LBS (8 LBS packed) Wood, Metal

Black TH101657

Click here to view online