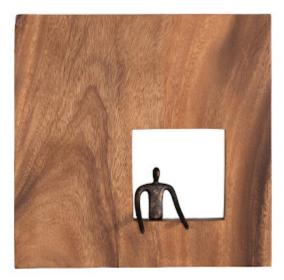

## Square

The clean lines of the Gesturing Figure Square Wall Decor make this warm piece of decorative wall art a perfect accent for contemporary, modern farmhouse, and mid-century modern interiors. Abstractly rendered in metal in a bronze finish, the slim figure adds a whimsical accent to the reclaimed wood frame that also brings a textural appeal to a room. Powerful on its own, this piece of art can be combined with five other abstract figures, each playing its part within the cutout in the square wood wall plate. Each of these pieces of decorative wall art reflects the ethos that Phillips Collection personifies: modern organic.