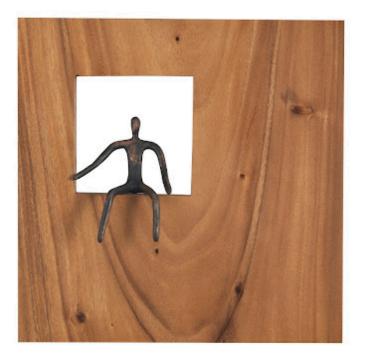

## ATLAS WALL DÉCOR Square

The clean lines of the Pointing Figure Square Wall Decor make this warm piece of decorative wall art a perfect accent for contemporary, modern farmhouse, and mid-century modern interiors. Abstractly rendered in metal in a bronze finish, the slim figure adds a whimsical accent to the reclaimed wood frame that also brings a textural appeal to a room. Powerful on its own, this piece of art can be combined with five other abstract figures, each playing its part within the cutout in the square wood wall plate. Each of these pieces of decorative wall art reflects the ethos that Phillips Collection personifies: modern organic.