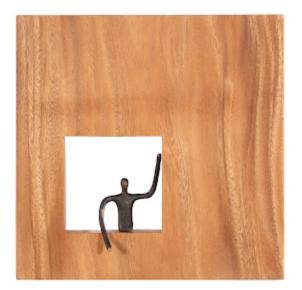

## ATLAS WALL DÉCOR

Square

The clean lines of the Leaning Figure Square Wall Decor make this warm piece of decorative wall art a perfect accent for contemporary, modern farmhouse, and mid-century modern interiors. Abstractly rendered in metal in a bronze finish, the slim figure adds a whimsical accent to the reclaimed wood frame that also brings a textural appeal to a room. Powerful on its own, this piece of art can be combined with five other abstract figures, each playing its part within the cutout in the square wood wall plate. Each of these pieces of decorative wall art reflects the ethos that Phillips Collection personifies: modern organic.