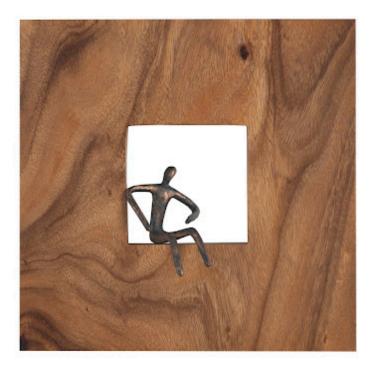

## ATLAS WALL DÉCOR Square

The clean lines of the Akimbo Figure Square Wall Decor make this warm piece of decorative wall art a perfect accent for contemporary, modern farmhouse, and mid-century modern interiors. Abstractly rendered in metal in a bronze finish, the slim figure adds a whimsical accent to the reclaimed wood frame that also brings a textural appeal to a room. Powerful on its own, this piece of art can be combined with five other abstract figures, each playing its part within the cutout in the square wood wall plate. Each of these pieces of decorative wall art reflects the ethos that Phillips Collection personifies: modern organic.