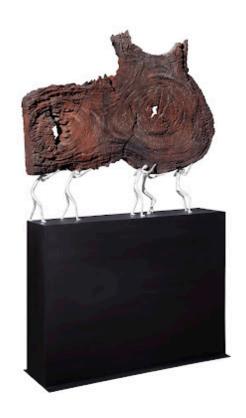

## ATLAS SCULPTURE ON STAND

Teak Wood/Iron, Silver

In Greek mythology, Atlas was the Titan tasked with holding up the celestial heavens. While we certainly don't have any claims to eternity, these extraordinary new pieces from Phillips Collection will certainly leave an impression that will endure. Atlas is a perfect example of Phillips Collection's ethos: organic contemporary. Through exquisite design and craftsmanship, it combines Nature's finest castaways in a warm contemporary setting. Support is created for each lovingly polished fragment with a symphony of science and art. The unusable becomes triumphantly functional with a flair that demands a double take. The Atlas Collection--exclusively from Phillips Collection. Each one unique, each one guaranteed to start a conversation.

Size 48x17x81"h (50x19x83"h packed)

Weight 421 LBS (465 LBS packed)

Material **Teak, Metal**Finish **Natural** 

Color Brown, Black, Silver

SKU TH100900