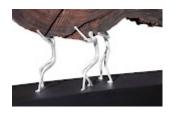

## ATLAS SCULPTURE ON STAND

Teak Wood/Iron, Silver

In Greek mythology, Atlas was the Titan tasked with holding up the celestial heavens. While we certainly don't have any claims to eternity, these extraordinary new pieces from Phillips Collection will certainly leave an impression that will endure. Atlas is a perfect example of Phillips Collection's ethos: organic contemporary. Through exquisite design and craftsmanship, it combines Nature's finest castaways in a warm contemporary setting. Support is created for each lovingly polished fragment with a symphony of science and art. The unusable becomes triumphantly functional with a flair that demands a double take. The Atlas Collection--exclusively from Phillips Collection. Each one unique, each one guaranteed to start a conversation.

Size 48x17x81"h (50x19x83"h packed)

Weight 421 LBS (465 LBS packed)

Material **Teak, Metal**Finish **Natural** 

Color Brown, Black, Silver

SKU TH100900