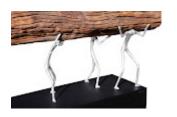

## ATLAS SCULPTURE ON STAND

Teak Wood/Iron, Silver

In Greek mythology, Atlas was the Titan tasked with holding up the celestial heavens. While we certainly don't have any claims to eternity, these extraordinary new pieces from Phillips Collection will certainly leave an impression that will endure. Atlas is a perfect example of Phillips Collection's ethos: organic contemporary. Through exquisite design and craftsmanship, it combines Nature's finest castaways in a warm contemporary setting. Support is created for each lovingly polished fragment with a symphony of science and art. The unusable becomes triumphantly functional with a flair that demands a double take. The Atlas Collection-exclusively from Phillips Collection. Each one unique, each one guaranteed to start a conversation.