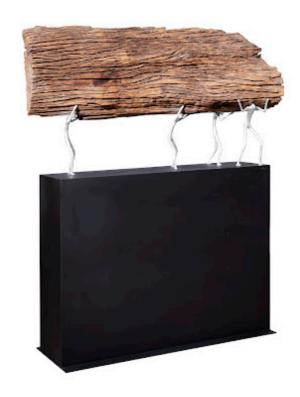

## ATLAS SCULPTURE ON STAND

Teak Wood/Iron, Silver

In Greek mythology, Atlas was the Titan tasked with holding up the celestial heavens. While we certainly don't have any claims to eternity, these extraordinary new pieces from Phillips Collection will certainly leave an impression that will endure. Atlas is a perfect example of Phillips Collection's ethos: organic contemporary. Through exquisite design and craftsmanship, it combines Nature's finest castaways in a warm contemporary setting. Support is created for each lovingly polished fragment with a symphony of science and art. The unusable becomes triumphantly functional with a flair that demands a double take. The Atlas Collection-exclusively from Phillips Collection. Each one unique, each one guaranteed to start a conversation.

Size 53x17x66"h (55x19x68"h packed)

Weight 458 LBS (495 LBS packed)

Material **Teak, Metal**Finish **Natural** 

Color Brown, Black, Silver

SKU TH100898