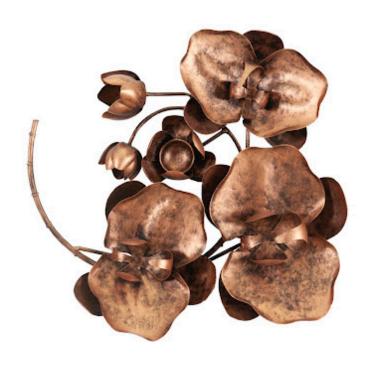

## **ORCHID SPRIG WALL ART**

Small, Metal, Copper/Black

There is so much beauty and playfulness in Nature, which is one of the reasons we at Phillips Collection are inspired to draw from elemental motifs for our decorative accessories and wall art. This is the case with the Orchid Sprig Small Copper Wall Art that was rendered in metal in a copper finish with black highlights. It's a feat to create stems and petals that seem so delicate from such a strong material, and our artisans are quite adept at making our floral wall art so life-like. We offer Orchid Sprigs in several arrangements and finishes, each of which reflects the ethos that Phillips Collection personifies: modern organic.

Size 19x4x20"h (23x7x21"h packed)

Weight 3 LBS (6 LBS packed)

Material **Metal** 

Finish Copper

Color Brown, Black

SKU TH100866

Click here to view online