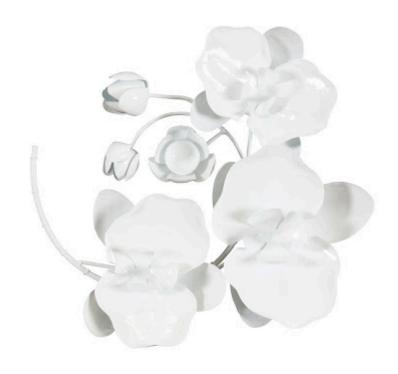

## **ORCHID SPRIG WALL ART**

Small, Metal, White

There is so much beauty and playfulness in Nature, which is one of the reasons we at Phillips Collection are inspired to draw from elemental motifs for our decorative accessories and wall art. This is the case with the Orchid Sprig Small White Wall Art that was rendered in metal in a white finish. It's a feat to create stems and petals that seem so delicate from such a strong material, and our artisans are quite adept at making our floral wall art so life-like. We offer Orchid Sprigs in several arrangements and finishes, each of which reflects the ethos that Phillips Collection personifies: modern organic.

Size 19x4x20"h (23x7x21"h packed)

Weight 3 LBS (6 LBS packed)

Material **Metal** 

Finish Powder Coat

Color White SKU TH100865

Click here to view online