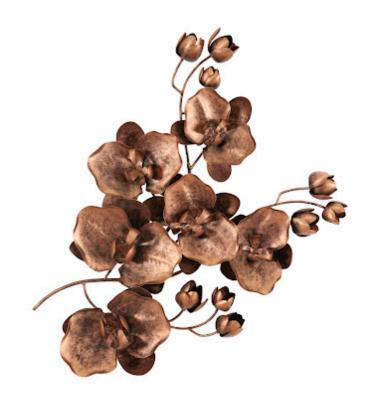

## **ORCHID SPRIG WALL ART**

Medium, Metal, Copper/Black

There is so much beauty and playfulness in Nature, which is one of the reasons we at Phillips Collection are inspired to draw from elemental motifs for our decorative accessories and wall art. This is the case with the Orchid Sprig Medium Copper Wall Art that was rendered in metal in a copper finish with black highlights. It's a feat to create stems and petals that seem so delicate from such a strong material, and our artisans are quite adept at making our floral wall art so life-like. We offer Orchid Sprigs in several arrangements and finishes, each of which reflects the ethos that Phillips Collection personifies: modern organic.

Size 34x6x24"h (35x7x27"h packed)

Weight 7 LBS (12 LBS packed)

Material **Metal** 

Finish Copper

Color Brown, Black

SKU TH100864

Click here to view online