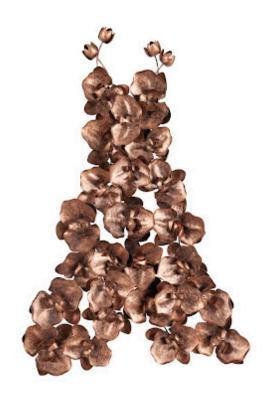

## **ORCHID DRESS WALL ART**

## Metal, Copper/Black

Orchids are one of the most highly coveted ornamental flowering plants. They represent beauty and strength, and are often recognized as a symbol of luxury. Skilled artisans crafted our Orchid Dress Copper Wall Art, a stunning wall sculpture in metal in a copper finish with black accents. Not only are our orchid wall sculptures beautiful, they require no maintenance on your part. We also offer this sculpture in white, and we have single-orchid sculptures and sprays of orchids in different finishes. Each of these reflects the ethos that Phillips Collection personifies: modern organic.

Size 61x6x40"h (65x10x43"h packed)

Weight 22 LBS (32 LBS packed)

Material **Metal** 

Finish Copper

Color Brown, Black SKU TH100862

Click here to view online