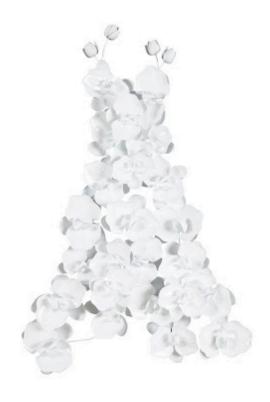

## **ORCHID DRESS WALL ART**

## Metal, White

Orchids are one of the most highly coveted ornamental flowering plants. They represent beauty and strength, and are often recognized as a symbol of luxury. Skilled artisans crafted our Orchid Dress White Wall Art, a stunning wall sculpture in metal in a crisp white finish. Not only are our orchid wall sculptures beautiful, they require no maintenance on your part. We also offer this sculpture in copper, and we have single-orchid sculptures and sprays of orchids in different finishes. Each of these reflects the ethos that Phillips Collection personifies: modern organic.