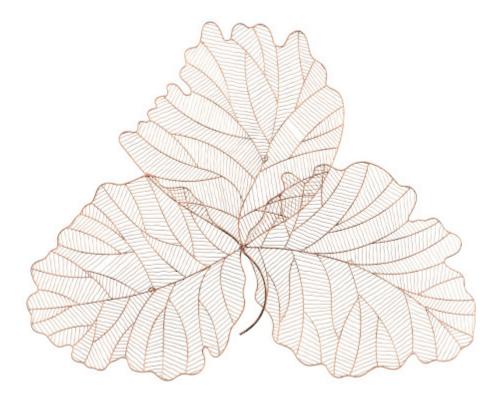

## TRI LEAF WALL ART

Large, Metal, Copper/Black

The ethos of Phillips Collection is a deep appreciation for Nature and design. Case in point is the Tri Leaf Wall Decor series, which merges those two elements. Included in this family of decorative sculptures is the Large Tri Leaf Copper Wall Art in which we've captured the beauty of a leaf with the veining details but we've crafted it in metal. This is an example of the products we offer in which we give a hefty material the feeling it's as pliable as a real leaf. We offer the Tri Leaf in various sizes and finishes, which makes it perfect as a single accent piece or for hanging multiples in an arrangement.

Size 63x2.5x50"h (65x6x54"h packed)

Weight 18 LBS (28 LBS packed)

Material **Metal** 

Finish Copper

Color Black, Brown

SKU TH100860

Click here to view online