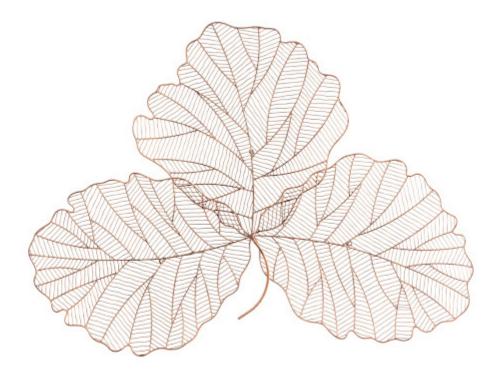

## TRI LEAF WALL ART

Medium, Metal, Copper/Black

The ethos of Phillips Collection is a deep appreciation for Nature and design. Case in point is the Tri Leaf Wall Decor series, which merges those two elements. Included in this family of decorative sculptures is the Medium Tri Leaf Copper Wall Art in which we've captured the beauty of a leaf with the veining details but we've crafted it in metal. This is an example of the products we offer in which we give a hefty material the feeling it's as pliable as a real leaf. We offer the Tri Leaf in various sizes and finishes, which makes it perfect as a single accent piece or for hanging multiples in an arrangement.

Size 58x2x44"h (60x5x46"h packed)

Weight 15 LBS (23 LBS packed)

Material Metal

Finish Copper

Color Black, Brown SKU TH100859

Click here to view online