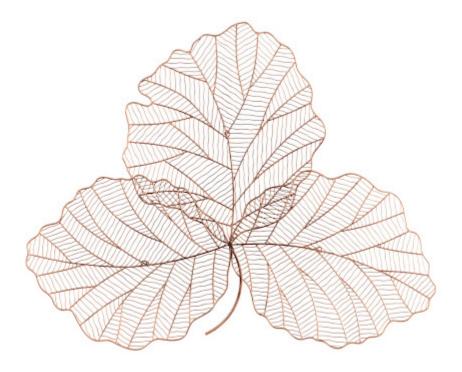

## TRI LEAF WALL ART

Small, Metal, Copper/Black

The ethos of Phillips Collection is a deep appreciation for Nature and design. Case in point is the Tri Leaf Wall Decor series, which merges those two elements. Included in this family of decorative sculptures is the Small Tri Leaf Copper Wall Art in which we've captured the beauty of a leaf with the veining details but we've crafted it in metal. This is an example of the products we offer in which we give a hefty material the feeling it's as pliable as a real leaf. We offer the Tri Leaf in various sizes and finishes, which makes it perfect as a single accent piece or for hanging multiples in an arrangement.

Size 49x2.5x38"h (52x5x41"h packed)

Weight 11 LBS (18 LBS packed)

Material **Metal** 

Finish Copper

Color Brown, Black

SKU TH100858

Click here to view online