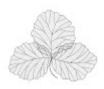

## TRI LEAF WALL ART

Small, Metal, Copper/Black

The ethos of Phillips Collection is a deep appreciation for Nature and design. Case in point is the Tri Leaf Wall Decor series, which merges those two elements. Included in this family of decorative sculptures is the Small Tri Leaf Copper Wall Art in which we've captured the beauty of a leaf with the veining details but we've crafted it in metal. This is an example of the products we offer in which we give a hefty material the feeling it's as pliable as a real leaf. We offer the Tri Leaf in various sizes and finishes, which makes it perfect as a single accent piece or for hanging multiples in an arrangement.

Size 49x2.5x38"h (52x5x41"h packed)

Weight 11 LBS (18 LBS packed)

Material **Metal** 

Finish Copper

Color Brown, Black

SKU TH100858

Click here to view online