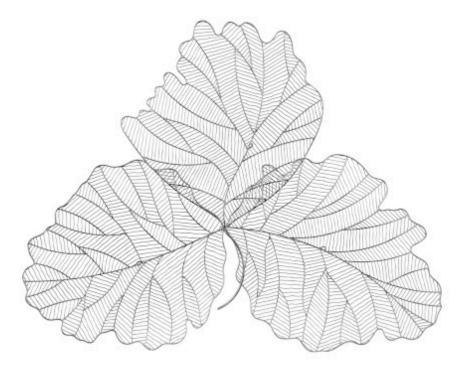

## TRI LEAF WALL ART

## Large, Metal, Silver/Black

The ethos of Phillips Collection is a deep appreciation for Nature and design. Case in point is the Tri Leaf Wall Decor series, which merges those two elements. Included in this family of decorative sculptures is the Large Tri Leaf Silver Wall Art in which we've captured the beauty of a leaf with the veining details but we've crafted it in metal. This is an example of the products we offer in which we give a hefty material the feeling it's as pliable as a real leaf. We offer the Tri Leaf in various sizes and finishes, which makes it perfect as a single accent piece or for hanging multiples in an arrangement.