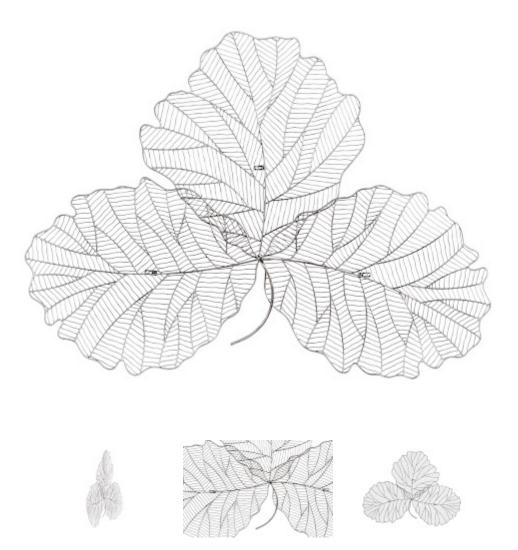

## **TRI LEAF WALL ART**

## Medium, Metal, Silver/Black

The ethos of Phillips Collection is a deep appreciation for Nature and design. Case in point is the Tri Leaf Wall Decor series, which merges those two elements. Included in this family of decorative sculptures is the Medium Tri Leaf Silver Wall Art in which we've captured the beauty of a leaf with the veining details but we've crafted it in metal. This is an example of the products we offer in which we give a hefty material the feeling it's as pliable as a real leaf. We offer the Tri Leaf in various sizes and finishes, which makes it perfect as a single accent piece or for hanging multiples in an arrangement.