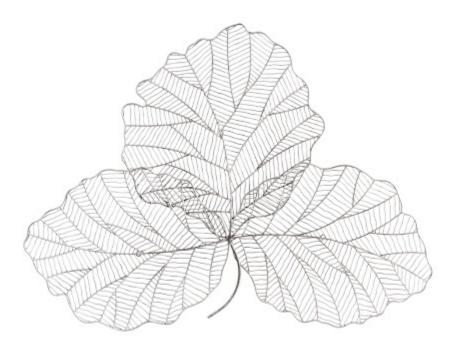

## TRI LEAF WALL ART

## Small, Metal, Silver/Black

The ethos of Phillips Collection is a deep appreciation for Nature and design. Case in point is the Tri Leaf Wall Decor series, which merges those two elements. Included in this family of decorative sculptures is the Small Tri Leaf Silver Wall Art in which we've captured the beauty of a leaf with the veining details but we've crafted it in metal. This is an example of the products we offer in which we give a hefty material the feeling it's as pliable as a real leaf. We offer the Tri Leaf in various sizes and finishes, which makes it perfect as a single accent piece or for hanging multiples in an arrangement.

| Size     | 49.5x2x38"h (52x5x41"h packed) |
|----------|--------------------------------|
| Weight   | 11 LBS (18 LBS packed)         |
| Material | Metal                          |
| Finish   | Antique Silver                 |
| Color    | Silver, Black                  |
| SKU      | TH100855                       |