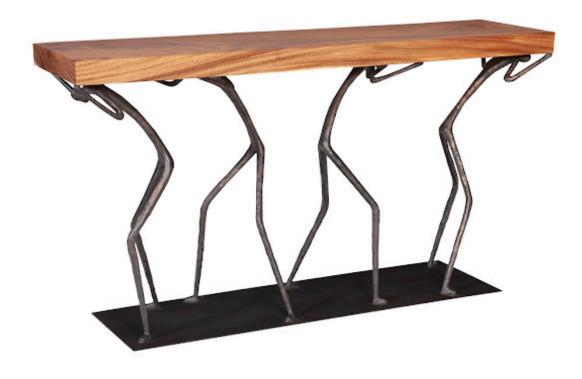

## **ATLAS CONSOLE TABLE**

Chamcha Wood, Natural, Metal

The Atlas Small Natural Console Table has a storied namesake. In Greek mythology, Atlas was the Titan god of endurance whom Zeus tasked with holding up the celestial heavens for eternity. The figures supporting the wood top of this natural wood console table have as weighty a job as the mythical hero. With exquisite craftsmanship, we have rescued the reclaimed chamcha wood top from being one of Nature's finest castaways by making it into an elemental design statement. Combined with the whimsical black metal base, the overall style is fitting for a number of interiors, including contemporary, modern farmhouse, and industrial chic. There are a variety of furnishings and accessories in the Atlas Collection that reflect the ethos Phillips Collection personifies: modern organic.

Size 60x15x32"h (62x17x34"h packed)

Weight 96 LBS (115 LBS packed)
Material Chamcha Wood, Metal

Finish Natural

Color Brown, Black SKU TH100840

Click here to view online