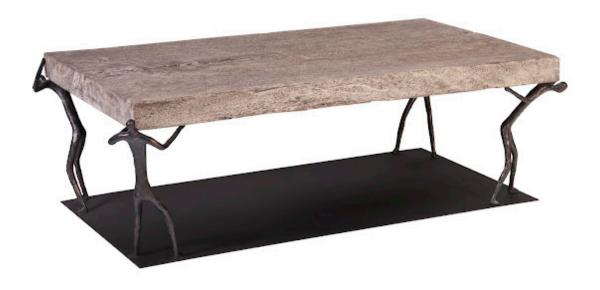

## **ATLAS COFFEE TABLE**

Chamcha Wood, Gray Stone Finish, Metal

The Atlas Gray Coffee Table has a storied namesake. In Greek mythology, Atlas was the Titan god of endurance whom Zeus tasked with holding up the celestial heavens for eternity. The figures supporting the wood top of this gray coffee table have as weighty a job as the mythical hero. With exquisite craftsmanship, we have rescued the reclaimed chamcha wood top from being one of Nature's finest castaways by making it into an elemental design statement. Combined with the whimsical black metal base, the overall style is fitting for a number of interiors, including contemporary, modern farmhouse, and industrial chic. There are a variety of furnishings and accessories in the Atlas Collection that reflect the ethos Phillips Collection personifies: modern organic.

Size 55x31x17"h (57x33x19"h packed)

Weight 130 LBS (145 LBS packed)

Material Chamcha Wood, Metal

Finish Gray Stone
Color Gray, Black
SKU TH100838

Click here to view online