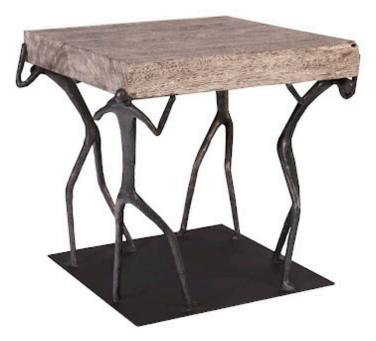

## ATLAS SIDE TABLE

Chamcha Wood, Gray Stone Finish, Metal

The Atlas Gray Side Table has a storied namesake. In Greek mythology, Atlas was the Titan god of endurance whom Zeus tasked with holding up the celestial heavens for eternity. The figures supporting the wood top of this gray side table have as weighty a job as the mythical hero. With exquisite craftsmanship, we have rescued the reclaimed chamcha wood top from being one of Nature's finest castaways by making it into an elemental design statement. Combined with the whimsical black metal base, the overall style is fitting for a number of interiors, including contemporary, modern farmhouse, and industrial chic. There are a variety of furnishings and accessories in the Atlas Collection that reflect the ethos Phillips Collection personifies: modern organic.

Size 2 Weight 4 Material C Finish G Color G SKU T

24x24x20"h (26x26x22"h packed) 40 LBS (45 LBS packed) Chamcha Wood, Iron Gray Stone Gray, Black TH100837

Click here to view online