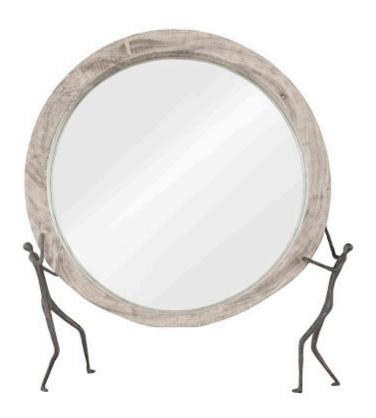

## **ATLAS MIRROR**

Chamcha Wood, Gray Stone Finish, Metal

The Atlas Gray Mirror is a round decorative mirror made of chamcha wood ornamented with whimsical metal figures in a bronze finish. The Atlas Collection, which reflects the ethos that Phillips Collection personifies—modern organic—has a storied namesake. In Greek mythology, Atlas was the Titan god of endurance whom Zeus tasked with holding up the celestial heavens for eternity. With exquisite craftsmanship, we have rescued the reclaimed chamcha wood top from being one of Nature's finest castaways by making it into an elemental design statement. We have two mirrors in this series, the other version in a natural finish.

Size 44x4x46"h (48x40x45"h packed)

Weight 40 LBS (120 LBS packed)

Material Chamcha Wood, Metal

Finish Gray Stone
Color Gray, Black
SKU TH100834

Click here to view online