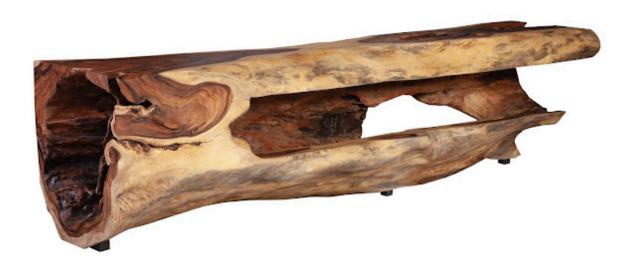

## COLOSSAL CONSOLE BAR TABLE

Natural

The saying "bigger is better" has never been more accurate. Our Natural Colossal Console Tables are larger-than-life and truly within a class of their own. Generous size combined with natural abstract form is the reason Colossal Consoles are among some of the most unique items the Origins Collection has to offer. Offered in a variety of different shapes, sizes, and color, The Colossal Consoles undeniably represent the Phillips Collection ethos: modern organic.

151.5x38.5x40"h (154x41x44"h

packed)

Weight 2460 LBS (2600 LBS packed)

Material Chamcha Wood

Finish Natural Color Brown

SKU TH100710