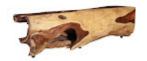

## COLOSSAL CONSOLE BAR TABLE

Natural

The saying "bigger is better" has never been more accurate. Our Natural Colossal Console Tables are larger-than-life and truly within a class of their own. Generous size combined with natural abstract form is the reason Colossal Consoles are among some of the most unique items the Origins Collection has to offer. Offered in a variety of different shapes, sizes, and color, The Colossal Consoles undeniably represent the Phillips Collection ethos: modern organic.

151.5x38.5x40"h (154x41x44"h

packed)

Weight 2460 LBS (2600 LBS packed)

Material Chamcha Wood

Finish Natural Color Brown

SKU TH100710