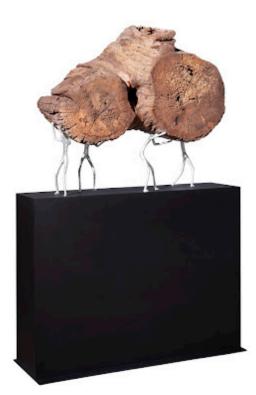

## ATLAS SCULPTURE ON STAND Teak Wood/Iron, Silver

In Greek mythology, Atlas was the Titan tasked with holding up the celestial heavens. While we certainly don't have any claims to eternity, these extraordinary new pieces from Phillips Collection will certainly leave an impression that will endure. Atlas is a perfect example of Phillips Collection's ethos: organic contemporary. Through exquisite design and craftsmanship, it combines Nature's finest castaways in a warm contemporary setting. Support is created for each lovingly polished fragment with a symphony of science and art. The unusable becomes triumphantly functional with a flair that demands a double take. The Atlas Collection-exclusively from Phillips Collection. Each one unique, each one guaranteed to start a conversation.

Size Weight Material Finish Color SKU 48x17x71"h (50x19x73"h packed) 490 LBS (530 LBS packed) Teak, Metal Natural Brown, Black, Silver TH100648