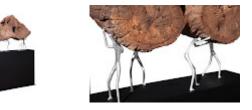

## ATLAS SCULPTURE ON STAND Teak Wood/Iron, Silver

In Greek mythology, Atlas was the Titan tasked with holding up the celestial heavens. While we certainly don't have any claims to eternity, these extraordinary new pieces from Phillips Collection will certainly leave an impression that will endure. Atlas is a perfect example of Phillips Collection's ethos: organic contemporary. Through exquisite design and craftsmanship, it combines Nature's finest castaways in a warm contemporary setting. Support is created for each lovingly polished fragment with a symphony of science and art. The unusable becomes triumphantly functional with a flair that demands a double take. The Atlas Collection-exclusively from Phillips Collection. Each one unique, each one guaranteed to start a conversation.

Size Weight Material Finish Color SKU 48x17x71"h (50x19x73"h packed) 490 LBS (530 LBS packed) Teak, Metal Natural Brown, Black, Silver TH100648