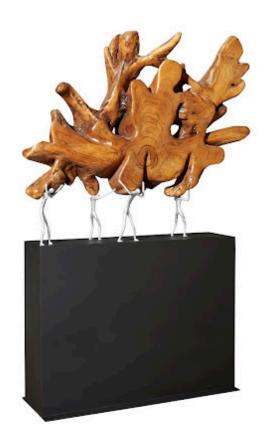

## ATLAS SCULPTURE ON STAND

Teak Wood/Iron, Silver

In Greek mythology, Atlas was the Titan tasked with holding up the celestial heavens. While we certainly don't have any claims to eternity, these extraordinary new pieces from Phillips Collection will certainly leave an impression that will endure. Atlas is a perfect example of Phillips Collection's ethos: organic contemporary. Through exquisite design and craftsmanship, it combines Nature's finest castaways in a warm contemporary setting. Support is created for each lovingly polished fragment with a symphony of science and art. The unusable becomes triumphantly functional with a flair that demands a double take. The Atlas Collection--exclusively from Phillips Collection. Each one unique, each one guaranteed to start a conversation.

Size 53x16x84"h (55x18x86"h packed)

Weight 460 LBS (495 LBS packed)

Material **Teak, Iron** Finish

Color Brown, Silver, Black

SKU **TH100646**