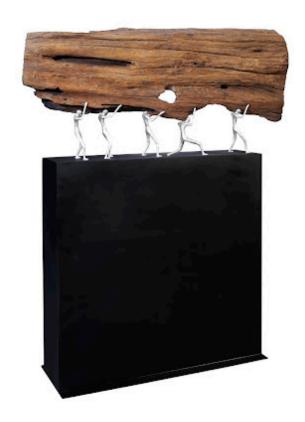

## ATLAS SCULPTURE ON STAND

Teak Wood/Iron, Silver

In Greek mythology, Atlas was the Titan tasked with holding up the celestial heavens. While we certainly don't have any claims to eternity, these extraordinary new pieces from Phillips Collection will certainly leave an impression that will endure. Atlas is a perfect example of Phillips Collection's ethos: organic contemporary. Through exquisite design and craftsmanship, it combines Nature's finest castaways in a warm contemporary setting. Support is created for each lovingly polished fragment with a symphony of science and art. The unusable becomes triumphantly functional with a flair that demands a double take. The Atlas Collection—exclusively from Phillips Collection. Each one unique, each one guaranteed to start a conversation.

Size 61x17x77"h (63x19x79"h packed)
Weight 481 LBS (525 LBS packed)

Material **Teak, Metal** 

Finish
Color Black, Silver, Brown

SKU **TH100644**