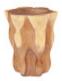

## **FLOWER STOOL**

## Natural

Chamcha wood is a fast-growing acacia tree that is prized for its richly figured grain and distinct sap line. It is characteristic for these trees to grow crooked and with low and heavy branching. This allows for some of the most interesting and organic forms, which we cherish at Phillips Collection. The Chamcha Wood Flower Stool is carved in an organic form and accented with butterfly hinges to add details and prevent natural cracks from growing.