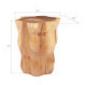

Size 14x14x17"h (16x16x20"h packed)

Weight 30 LBS (50 LBS packed)

Material Chamcha Wood

Finish Natural
Color Brown
SKU TH100629