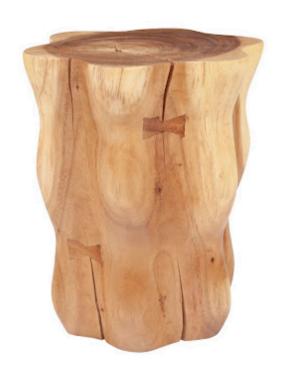

## **FLOWER STOOL**

## Natural

Chamcha wood is a fast-growing acacia tree that is prized for its richly figured grain and distinct sap line. It is characteristic for these trees to grow crooked and with low and heavy branching. This allows for some of the most interesting and organic forms, which we cherish at Phillips Collection. The Chamcha Wood Flower Stool is carved in an organic form and accented with butterfly hinges to add details and prevent natural cracks from growing.