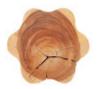

## **FLOWER STOOL**

## Natural

Chamcha wood is a fast-growing acacia tree that is prized for its richly figured grain and distinct sap line. It is characteristic for these trees to grow crooked and with low and heavy branching. This allows for some of the most interesting and organic forms, which we cherish at Phillips Collection. The Chamcha Wood Flower Stool is carved in an organic form and accented with butterfly hinges to add details and prevent natural cracks from growing.