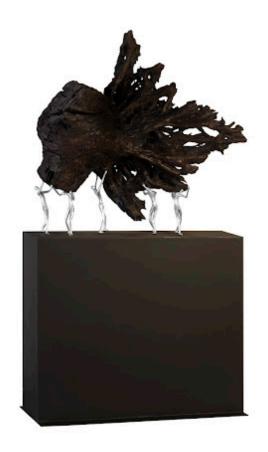

## ATLAS SHRUGGED SCULPTURE ON STAND

Teak Wood/Iron, Silver

In Greek mythology, Atlas was the Titan tasked with holding up the celestial heavens. While we certainly don't have any claims to eternity, these extraordinary new pieces from Phillips Collection will certainly leave an impression that will endure. Atlas is a perfect example of Phillips Collection's ethos: organic contemporary. Through exquisite design and craftsmanship, it combines Nature's finest castaways in a warm contemporary setting. Support is created for each lovingly polished fragment with a symphony of science and art. The unusable becomes triumphantly functional with a flair that demands a double take. The Atlas Collection-exclusively from Phillips Collection. Each one unique, each one guaranteed to start a conversation.

50x17x86"h (52x19x88"h packed)

Weight 450 LBS (490 LBS packed)

Material **Teak, Iron** Finish

Color Brown, Black, Silver

SKU **TH100574**