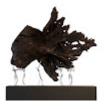

## ATLAS SHRUGGED SCULPTURE ON STAND

Teak Wood/Iron, Silver

In Greek mythology, Atlas was the Titan tasked with holding up the celestial heavens. While we certainly don't have any claims to eternity, these extraordinary new pieces from Phillips Collection will certainly leave an impression that will endure. Atlas is a perfect example of Phillips Collection's ethos: organic contemporary. Through exquisite design and craftsmanship, it combines Nature's finest castaways in a warm contemporary setting. Support is created for each lovingly polished fragment with a symphony of science and art. The unusable becomes triumphantly functional with a flair that demands a double take. The Atlas Collection-exclusively from Phillips Collection. Each one unique, each one guaranteed to start a conversation.

50x17x86"h (52x19x88"h packed)

Weight 450 LBS (490 LBS packed)

Material **Teak, Iron** Finish

Color Brown, Black, Silver

SKU **TH100574**