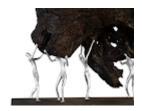

## ATLAS SHRUGGED SCULPTURE ON STAND

Teak Wood/Iron, Silver

In Greek mythology, Atlas was the Titan tasked with holding up the celestial heavens. While we certainly don't have any claims to eternity, these extraordinary new pieces from Phillips Collection will certainly leave an impression that will endure. Atlas is a perfect example of Phillips Collection's ethos: organic contemporary. Through exquisite design and craftsmanship, it combines Nature's finest castaways in a warm contemporary setting. Support is created for each lovingly polished fragment with a symphony of science and art. The unusable becomes triumphantly functional with a flair that demands a double take. The Atlas Collection-exclusively from Phillips Collection. Each one unique, each one guaranteed to start a conversation.

50x17x86"h (52x19x88"h packed)

Weight 450 LBS (490 LBS packed)

Material **Teak, Iron** Finish

Color Brown, Black, Silver

SKU **TH100574**