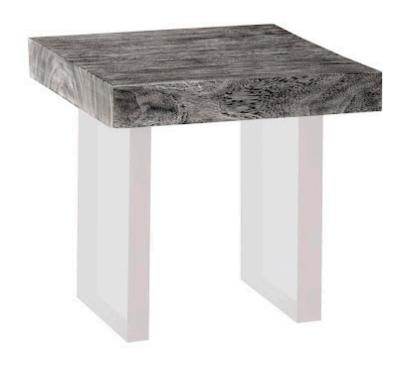

## **FLOATING SIDE TABLE**

Gray Stone, Acrylic Legs

With acrylic legs that all but disappear, the plank top of our Floating Square Gray Side Table seems to levitate. Made of chamcha wood covered in a gray stone finish, the top has tremendous personality given the finish adheres to the rises and falls in the woodgrain it covers in textural complexity. We offer the Floating tables in a number of finishes, including natural and gray; and sizes, including console tables, side tables, and coffee tables—several with organic edges that mimic the shape of the original trees. Each of the offerings in this collection reflects the ethos that Phillips Collection personifies: modern organic.

Size 24x24x22"h (28x28x26"h packed)

Weight 83 LBS (90 LBS packed)
Material Chamcha Wood, Acrylic

Finish Gray Stone

Color Gray

SKU **TH100572** 

Click here to view online