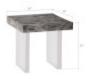

## **FLOATING SIDE TABLE**

Gray Stone, Acrylic Legs

With acrylic legs that all but disappear, the plank top of our Floating Square Gray Side Table seems to levitate. Made of chamcha wood covered in a gray stone finish, the top has tremendous personality given the finish adheres to the rises and falls in the woodgrain it covers in textural complexity. We offer the Floating tables in a number of finishes, including natural and gray; and sizes, including console tables, side tables, and coffee tables—several with organic edges that mimic the shape of the original trees. Each of the offerings in this collection reflects the ethos that Phillips Collection personifies: modern organic.

Size 24x24x22"h (28x28x26"h packed)

Weight 83 LBS (90 LBS packed)
Material Chamcha Wood, Acrylic

Finish Gray Stone

Color Gray

SKU **TH100572** 

Click here to view online