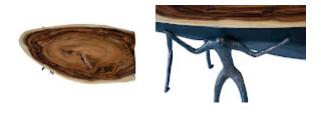

## ATLAS COFFEE TABLE

Burnt Edges, Chamcha Wood/Metal, Natural

In Greek mythology, Atlas was the Titan tasked with holding up the celestial heavens. While we certainly don't have any claims to eternity, these extraordinary new pieces from Phillips Collection will certainly leave an impression that will endure. Atlas is a perfect example of Phillips Collection's ethos: organic contemporary. Through exquisite design and craftsmanship, it combines Nature's finest castaways in a warm contemporary setting. Support is created for each lovingly polished fragment with a symphony of science and art. The unusable becomes triumphantly functional with a flair that demands a double take. The Atlas Collection-exclusively from Phillips Collection. Each one unique, each one guaranteed to start a conversation.

Size 46x23x17"h (48x25x19"h packed)
Weight 300 LBS (325 LBS packed)

Material **Chamcha Wood, Metal** Finish

Color Brown, Black SKU TH100401

Click here to view online