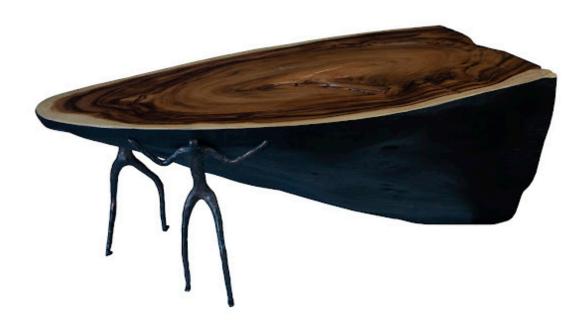

## ATLAS COFFEE TABLE

Burnt Edges, Chamcha Wood/Metal, Natural

In Greek mythology, Atlas was the Titan tasked with holding up the celestial heavens. While we certainly don't have any claims to eternity, these extraordinary new pieces from Phillips Collection will certainly leave an impression that will endure. Atlas is a perfect example of Phillips Collection's ethos: organic contemporary. Through exquisite design and craftsmanship, it combines Nature's finest castaways in a warm contemporary setting. Support is created for each lovingly polished fragment with a symphony of science and art. The unusable becomes triumphantly functional with a flair that demands a double take. The Atlas Collection-exclusively from Phillips Collection. Each one unique, each one guaranteed to start a conversation.

Size 46x23x17"h (48x25x19"h packed)
Weight 300 LBS (325 LBS packed)

Material **Chamcha Wood, Metal** Finish

Color Brown, Black SKU TH100401

Click here to view online