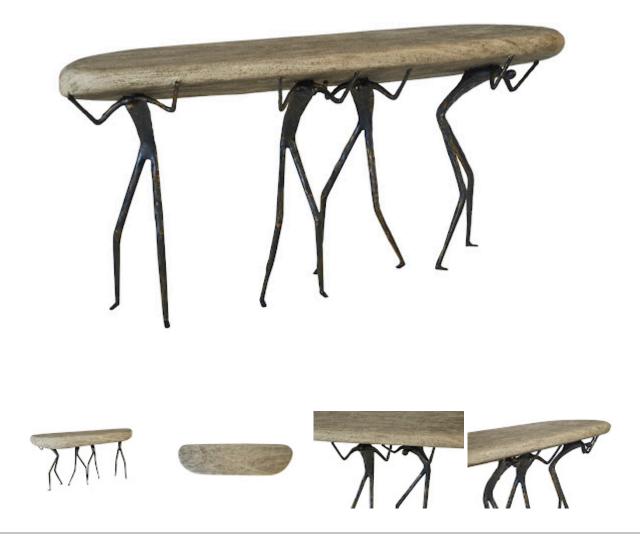

## **ATLAS CONSOLE TABLE**

## Gray Stone Finish, Metal

In Greek mythology, Atlas was the Titan god of endurance. After warring with the Olympian gods, Zeus tasked Atlas with holding up the celestial heavens for eternity. These extraordinary new pieces from Phillips Collection will certainly leave an impression that will endure, as the metal figures "hold up" the pieces in this series. Atlas is a perfect example of Phillips Collection's ethos: modern organic. Through exquisite design and craftsmanship, it combines Nature's finest castaways in a warm contemporary setting. Support is created for each lovingly polished fragment with a symphony of science and art. The Atlas Collection-exclusively from Phillips Collection.

Size60x17x32"h (64x21x36"h packed)Weight132 LBS (177 LBS packed)MaterialChamcha Wood, MetalFinishGray StoneColorGray, BlackSKUTH100399

Click here to view online