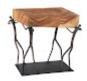

## ATLAS SIDE TABLE

## Chamcha Wood/Metal, Natural

In Greek mythology, Atlas was the Titan tasked with holding up the celestial heavens. While we certainly don't have any claims to eternity, these extraordinary new pieces from Phillips Collection will certainly leave an impression that will endure. Atlas is a perfect example of Phillips Collection's ethos: organic contemporary. Through exquisite design and craftsmanship, it combines Nature's finest castaways in a warm contemporary setting. Support is created for each lovingly polished fragment with a symphony of science and art. The unusable becomes triumphantly functional with a flair that demands a double take. The Atlas Collection—exclusively from Phillips Collection. Each one unique, each one guaranteed to start a conversation.

Size 20x16x24"h (26x20x26"h packed)

Weight 86 LBS (105 LBS packed)
Material Chamcha Wood, Metal

Finish Natural

Color Brown, Black

SKU TH100397

Click here to view online