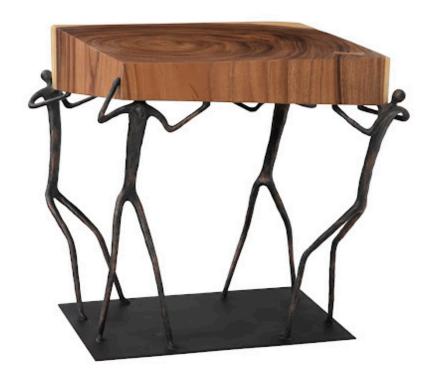

## ATLAS SIDE TABLE

## Chamcha Wood/Metal, Natural

In Greek mythology, Atlas was the Titan tasked with holding up the celestial heavens. While we certainly don't have any claims to eternity, these extraordinary new pieces from Phillips Collection will certainly leave an impression that will endure. Atlas is a perfect example of Phillips Collection's ethos: organic contemporary. Through exquisite design and craftsmanship, it combines Nature's finest castaways in a warm contemporary setting. Support is created for each lovingly polished fragment with a symphony of science and art. The unusable becomes triumphantly functional with a flair that demands a double take. The Atlas Collection—exclusively from Phillips Collection. Each one unique, each one guaranteed to start a conversation.

Size 20x16x24"h (26x20x26"h packed)

Weight 86 LBS (105 LBS packed)
Material Chamcha Wood, Metal

Finish Natural

Color Brown, Black

SKU TH100397

Click here to view online