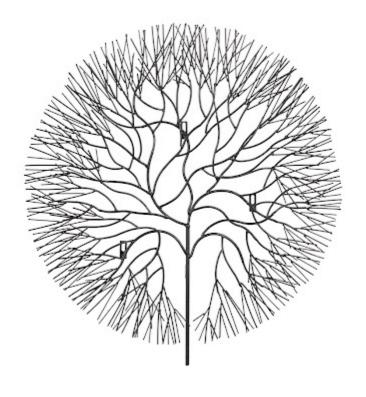

## **WIRE TREE WALL ART**

Large, Circle, Metal, Black

There is something about the Wire Tree Wall Art family of metal sculptures that inspires thoughts of the circle of life. It's not only in the fluidity of the limbs but the overall composition, which was very hard won because each of the sculptures are crafted from ribs of thick metal that are welded together. The Large Round Wire Tree Wall Art is beautiful as a stand-alone piece but even more dramatic when grouped in multiples, or with the other two sizes we offer in round or the rectangular version. Each of these reflects the ethos that Phillips Collection personifies: modern organic.