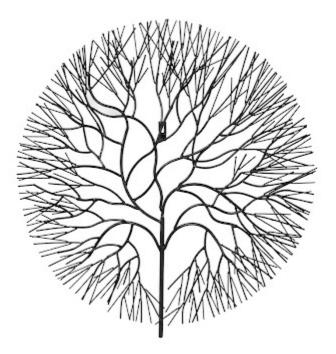

## WIRE TREE WALL ART

## Medium, Circle, Metal, Black

There is something about the Wire Tree Wall Art family of metal sculptures that inspires thoughts of the circle of life. It's not only in the fluidity of the limbs but the overall composition, which was very hard won because each of the sculptures are crafted from ribs of thick metal that are welded together. The Medium Round Wire Tree Wall Art is beautiful as a stand-alone piece but even more dramatic when grouped in multiples, or with the other two sizes we offer in round or the rectangular version. Each of these reflects the ethos that Phillips Collection personifies: modern organic.

Size 24x2x25"h Weight 4 LBS (8 L Material Metal Finish Color Black SKU TH100393