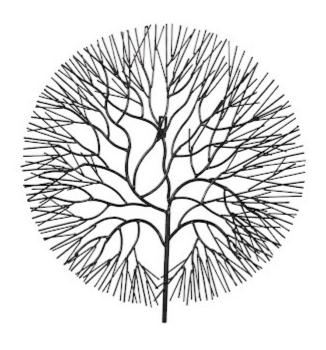

## **WIRE TREE WALL ART**

Small, Circle, Metal, Black

There is something about the Wire Tree Wall Art family of metal sculptures that inspires thoughts of the circle of life. It's not only in the fluidity of the limbs but the overall composition, which was very hard won because each of the sculptures are crafted from ribs of thick metal that are welded together. The Small Round Wire Tree Wall Art is beautiful as a stand-alone piece but even more dramatic when grouped in multiples, or with the other two sizes we offer in round or the rectangular version. Each of these reflects the ethos that Phillips Collection personifies: modern organic.

Size 20x2x21"h (22x4x23"h packed)

Weight 3 LBS (5 LBS packed)

Material **Metal** 

Finish

Color Black

SKU TH100392

Click here to view online