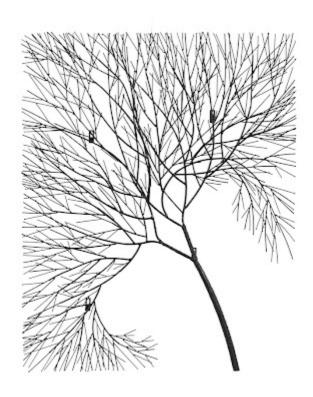

## **WIRE TREE WALL ART**

Rectangular, Metal, Black

There is something about the Wire Tree Wall Art family of metal sculptures that inspires thoughts of the circle of life. It's not only in the fluidity of the limbs but the overall composition, which was very hard won because each of the sculptures are crafted from ribs of thick metal that are welded together. The Rectangular Wire Tree Wall Art is beautiful as a stand-alone piece but even more dramatic when grouped in multiples or with the three sizes we offer in round. Each of these reflects the ethos that Phillips Collection personifies: modern organic.

32x1x39"h (42x3x33"h packed) Size 11 LBS (14 LBS packed) Weight

Metal

Material

Finish

**Black** Color

TH100388 SKU

Click here to view online