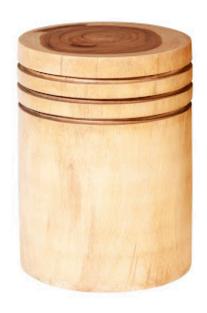

## **GROOVE SIDE TABLE**

## Round

At Phillips Collection, we are highly selective in the wood we source. Chamcha is a fast-growing species of the Acacia family and is native to Thailand. We are drawn to the beautiful wood grains and blonde sap lines that create this two-toned natural finish. No need to change what Nature has already perfected! This side table is hollowed out to reduce weight, and we've carved three simple grooves to add detail work that doesn't take away from the natural beauty of the wood itself.

Size 12.5x12.5x17"h (14x14x19"h packed)

Weight 31 LBS (35 LBS packed)

Material Chamcha Wood

Finish Natural
Color Brown
SKU TH100213