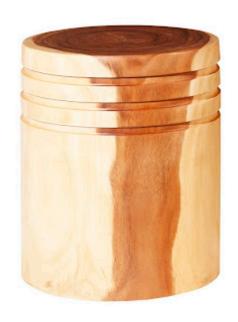

## **GROOVE SIDE TABLE**

## Round

The Groove Round Side Table is so versatile, most interior styles will welcome it with aplomb. Made of wood that has been left to exude its natural beauty, the accent table will be easy to move around. Place it almost anywhere for a last-minute addition to a seating grouping, or pull it up to a sofa or club chair and it becomes a drinks table. Thanks to the juxtaposition of pared-down lines and lively wood grains, the piece illustrates how dedicated we are to the Phillips Collection ethos of modern organic.

Size 18.5x18.5x22"h (20x20x24"h packed)

Weight 95 LBS (103 LBS packed)

Material Chamcha Wood

Finish Natural
Color Brown

SKU **TH100212** 

Click here to view online