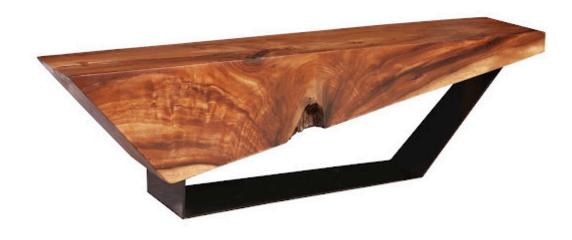

## **SLANT BENCH**

Golden Acacia, Iron Base

The dynamic profile of the Slant Wood Bench makes it both a utilitarian object and a statement piece. This is one of the pieces we have created that rescues the reclaimed chamcha wood seat from being one of Nature's finest castaways. The angular black metal base in an opposing slant creates an interesting tension. A versatile piece, the overall style is fitting for a number of interiors, including contemporary, modern farmhouse, and industrial chic. Because this piece is crafted from natural solid wood, color and woodgrain character may vary, adding a unique personality to each piece.

Size 60x12x17"h (62x14x19"h packed)

Weight 150 LBS (180 LBS packed)

Material Chamcha Wood, Iron

Finish Natural

Color Brown, Black

SKU TH100209