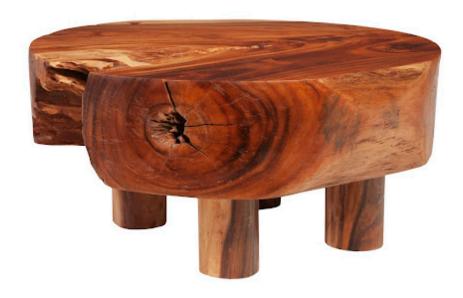

## **CORE COFFEE TABLE**

## Round

Utilizing the dense, solid cross section from the heart of a tree, our Natural Core Coffee Tables are an ode to the strength and scale of Mother Nature's most important monuments. These tables are one solid piece and feature minimal organic cracks. As a result, the Core Coffee Tables have an excess of surface space, while also providing a breathtaking view of the natural grain. While simple in concept, the Core collection exudes a sense of power and strength that truly aligns it with the Phillips collection ethos: modern organic.

Size 36x36x18"h (38x38x20"h packed)

Weight 250 LBS (290 LBS packed)

Material Chamcha Wood

Finish Natural
Color Brown
SKU TH100079