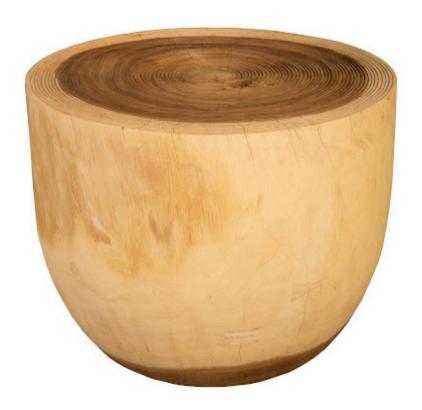

## **LATHE SIDE TABLE**

## Chamcha Wood

We at Phillips Collection are known for our furnishings in personable chamcha wood, a golden acacia that we responsibly source from the jungles of Asia. We have rescued the reclaimed chamcha wood pieces like the Lathe Chamcha Side Table from being one of one of Nature's finest castaways by making them into elemental design statements. One design distinction of note on this wood side table is the natural graining of the material on the sides and the textural beauty of the rings on the top that illustrate the life of the tree. This round side table reflects the ethos that Phillips Collection personifies: modern organic.

Size 24x24x19"h (28x28x23"h packed)

Weight 80 LBS (88 LBS packed)

Material Chamcha Wood

Finish Natural
Color Brown

SKU **TH08555** 

Click here to view online