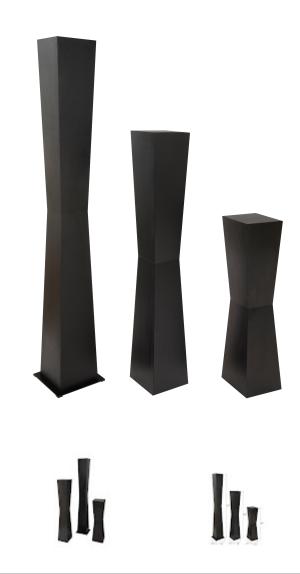

## **ALEXA PEDESTALS**

Set of 3

Among our contemporary offerings, the Alexa Pedestal Set includes three pedestals at differing heights that make them perfect for grouping, whether they are topped with sculptures or left unadorned. Made of wood, which we've painted a sleek black, the subtle cinch in the middle creates a simple geometry to make the black pedestals sophisticated elements in any space. The fact that they are both classic and contemporary reflects the Phillips Collection ethos of modern organic.

Size 10x10x79"h (14x14x83"h packed)

Weight 55 LBS (60.5 LBS packed)

Material Wood

Finish

Color Black
SKU T3262DD