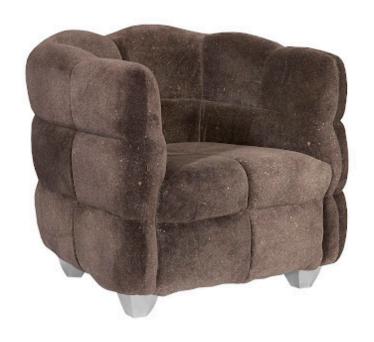

## **CLOUD CLUB CHAIR**

Distressed Brown Fabric, Stainless Steel Legs

The most versatile chairs are ones that look just as lovely from the back as they do from the front, which makes them perfect for floating in the middle of a room in a setting meant for conversation. The Cloud Distressed Brown Club Chair sits squarely at the intersection of flexibility and panache. Perched atop stainless-steel feet, the gray club chair is sumptuously soft, which makes it seriously comfortable. It will pose an irresistible draw to the hand, which will long to touch its lush surface. We also offer the Cloud arm chair in pink and blue versions, each of which reflects the ethos that the Phillips Collection personifies: modern organic.

Size 29x29x27"h (31x31x29"h packed)

Weight 39 LBS (47 LBS packed)

Material Fabric, Metal

Finish

Color Silver, Brown

SKU PH99966

Click here to view online