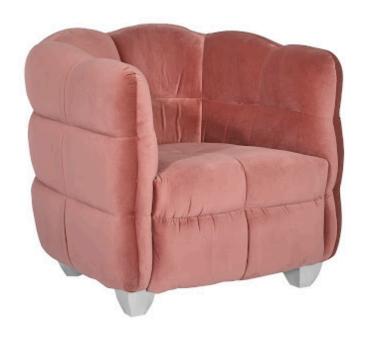

## **CLOUD CLUB CHAIR**

Coral Pink Fabric, Stainless Steel Legs

The most versatile chairs are ones that look just as lovely from the back as they do from the front, which makes them perfect for floating in the middle of a room in a setting meant for conversation. The Cloud Coral Pink Club Chair sits squarely at the intersection of flexibility and panache. Perched atop stainless-steel feet, the pink club chair is sumptuously soft, which makes it seriously comfortable. It will pose an irresistible draw to the hand, which will long to touch its lush surface. We also offer the Cloud arm chair in blue and gray versions, each of which reflects the ethos that the Phillips Collection personifies: modern organic.

29x29x27"h (31x31x29"h packed)

Weight 39 LBS (47 LBS packed)

Material Fabric, Metal

Finish Fabric, Meta

Color Pink, Silver

SKU **PH99965** 

Click here to view online