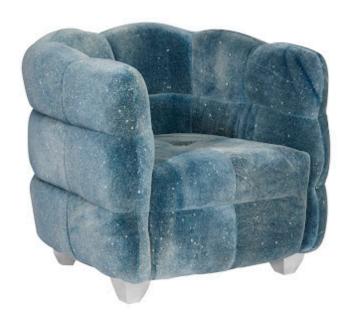

## **CLOUD CLUB CHAIR**

Distressed Blue Fabric, Stainless Steel Legs

The most versatile chairs are ones that look just as lovely from the back as they do from the front, which makes them perfect for floating in the middle of a room in a setting meant for conversation. The Cloud Distressed Blue Club Chair sits squarely at the intersection of flexibility and panache. Perched atop stainless-steel feet, the blue club chair is sumptuously soft, which makes it seriously comfortable. It will pose an irresistible draw to the hand, which will long to touch its lush surface. We also offer the Cloud arm chair in pink and gray versions, each of which reflects the ethos that the Phillips Collection personifies: modern organic.

Size 29x29x27"h (31x31x29"h packed)

Weight 39 LBS (47 LBS packed)

Material Fabric, Metal

Finish

Color Blue, Silver SKU PH99964