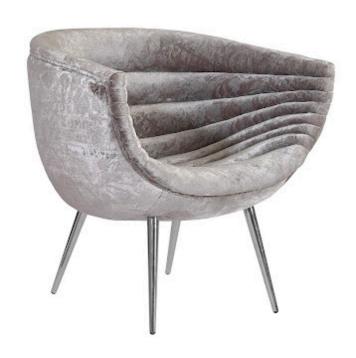

## **NOUVEAU CLUB CHAIR**

Gray Crushed Velvet Fabric, Stainless Steel Legs

With its mod profile, the Nouveau Gray Club Chair is a throw-back to the swinging seventies with contemporary lines in its slim stainless-steel legs. Upholstered in a gray fabric that makes it singularly chic, the chair is comfortable to sit in thanks to the way it cups the body and the rolled back that offers maximum padding. We also offer the club chair covered in mist gray fabric and in black. These accent chairs reflect the ethos that Phillips Collection personifies: modern organic.

Size 29x29x30"h (31x31x32"h packed)
Weight 38 LBS (48 LBS packed)

Material Fabric, Metal

Finish Fabric, Meta

Gray, Silver SKU PH99963

Click here to view online